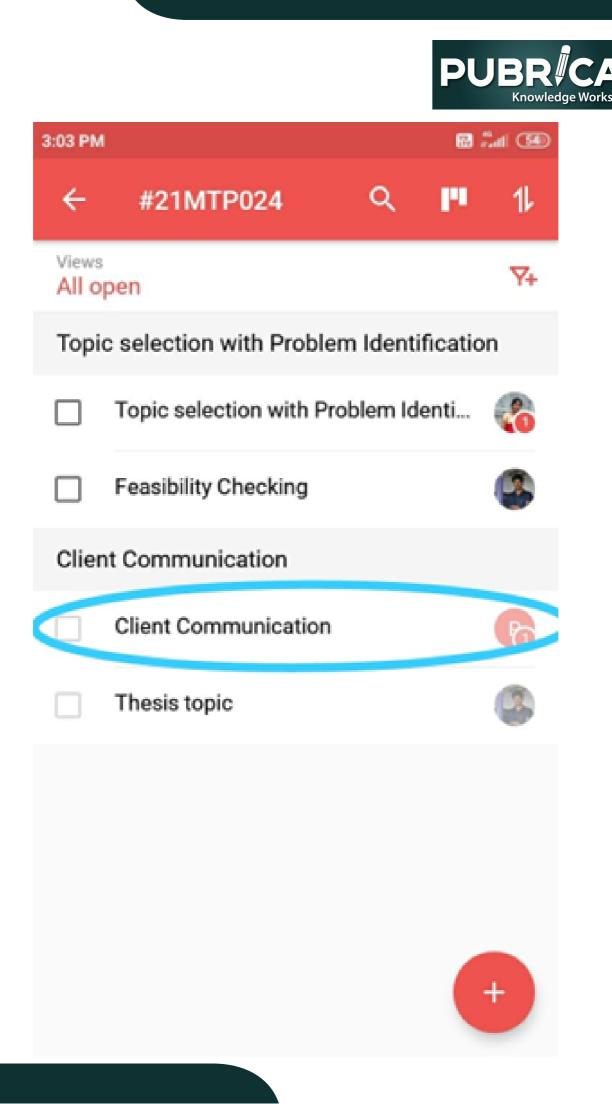

After opening the project, go to the tasks area and choose the client communication task. The following images demonstrate this:

Go to the comments part of the Client communication job to read papers, expert inquiries, and to offer your input or document/references to experts.