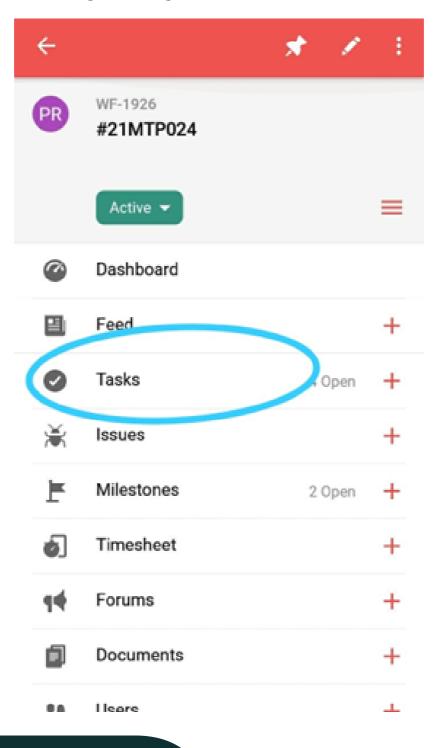

the go.



Downloading data. Please wait...

This may take a few minutes.



# The different sections given in the application are shown below:





# Look for your project code in the search field given in the image below:

| =  | Home Q Zás               |
|----|--------------------------|
|    | DG                       |
|    | Dev G V                  |
|    | workfoster               |
| ٢  | All tasks                |
| 20 | My tasks                 |
| Ċ  | Today's tasks            |
| ÷  | Tasks due tomorrow       |
| Ē  | Tasks within next 7 days |
| ×  | Overdue tasks            |
| Ē  | Today + Overdue tasks    |
| ×  | All Issues               |



After opening the project, go to the tasks area and choose the client communication task. The following images demonstrate this:







Go to the comments part of the Client communication job to read papers, expert inquiries, and to offer your input or document/references to experts.

| ÷         |                                 | 1 |         |                        |        |
|-----------|---------------------------------|---|---------|------------------------|--------|
|           | ADZ9-T1<br>Client Communication |   |         |                        |        |
|           | Open 👻 No due date 👻 None 👻     | = |         |                        |        |
| Subtasks  |                                 | + | 3:11 PM |                        | 🖾 🗂    |
| Comments  |                                 | + | ÷       | Add comment            | Q      |
| Log hours |                                 | + |         |