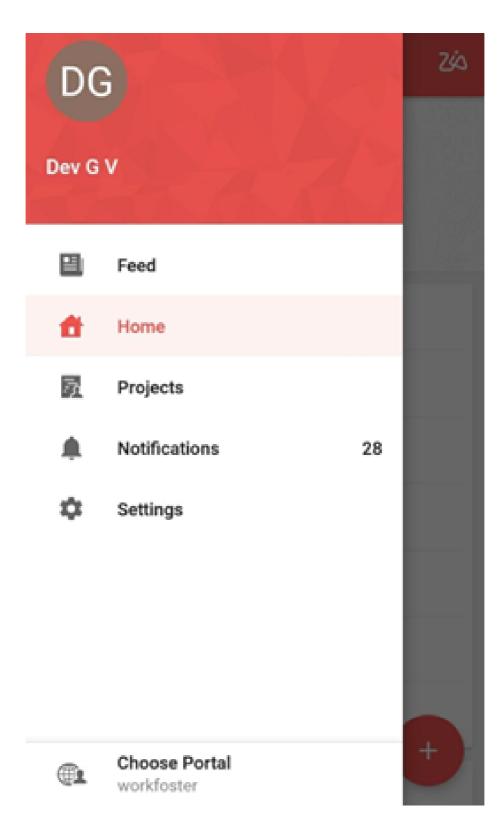

google.com/store/apps/detai ls?id=com.zoho.projects+





### Follow the steps outlined in the images below:



#### Welcome to Zoho Projects

The all inclusive project management solution that travels along with you. Collaborate and track your projects on the go.





### Sign in

to access Projects

Email address or mobile number

NEXT

Forgot Password?

### Sign in using





### Once you sign in with your account credentials, the following page with the various aspects of the program is displayed:



#### Welcome to Zoho Projects

The all inclusive project management solution that travels along with you. Collaborate and track your projects on the go.



Downloading data. Please wait...

This may take a few minutes.



# The different sections given in the application are shown below:





# Look for your project code in the search field given in the image below:

| =  | Home Q Zás               |
|----|--------------------------|
|    | DG                       |
|    | Dev G V                  |
|    | workfoster               |
| ٢  | All tasks                |
| 20 | My tasks                 |
| Ċ  | Today's tasks            |
| ÷  | Tasks due tomorrow       |
| Ē  | Tasks within next 7 days |
| ×  | Overdue tasks            |
| Ē  | Today + Overdue tasks    |
| ×  | All Issues               |



After opening the project, go to the tasks area and choose the client communication task. The following images demonstrate this:







Go to the comments part of the Client communication job to read papers, expert inquiries, and to offer your input or document/references to